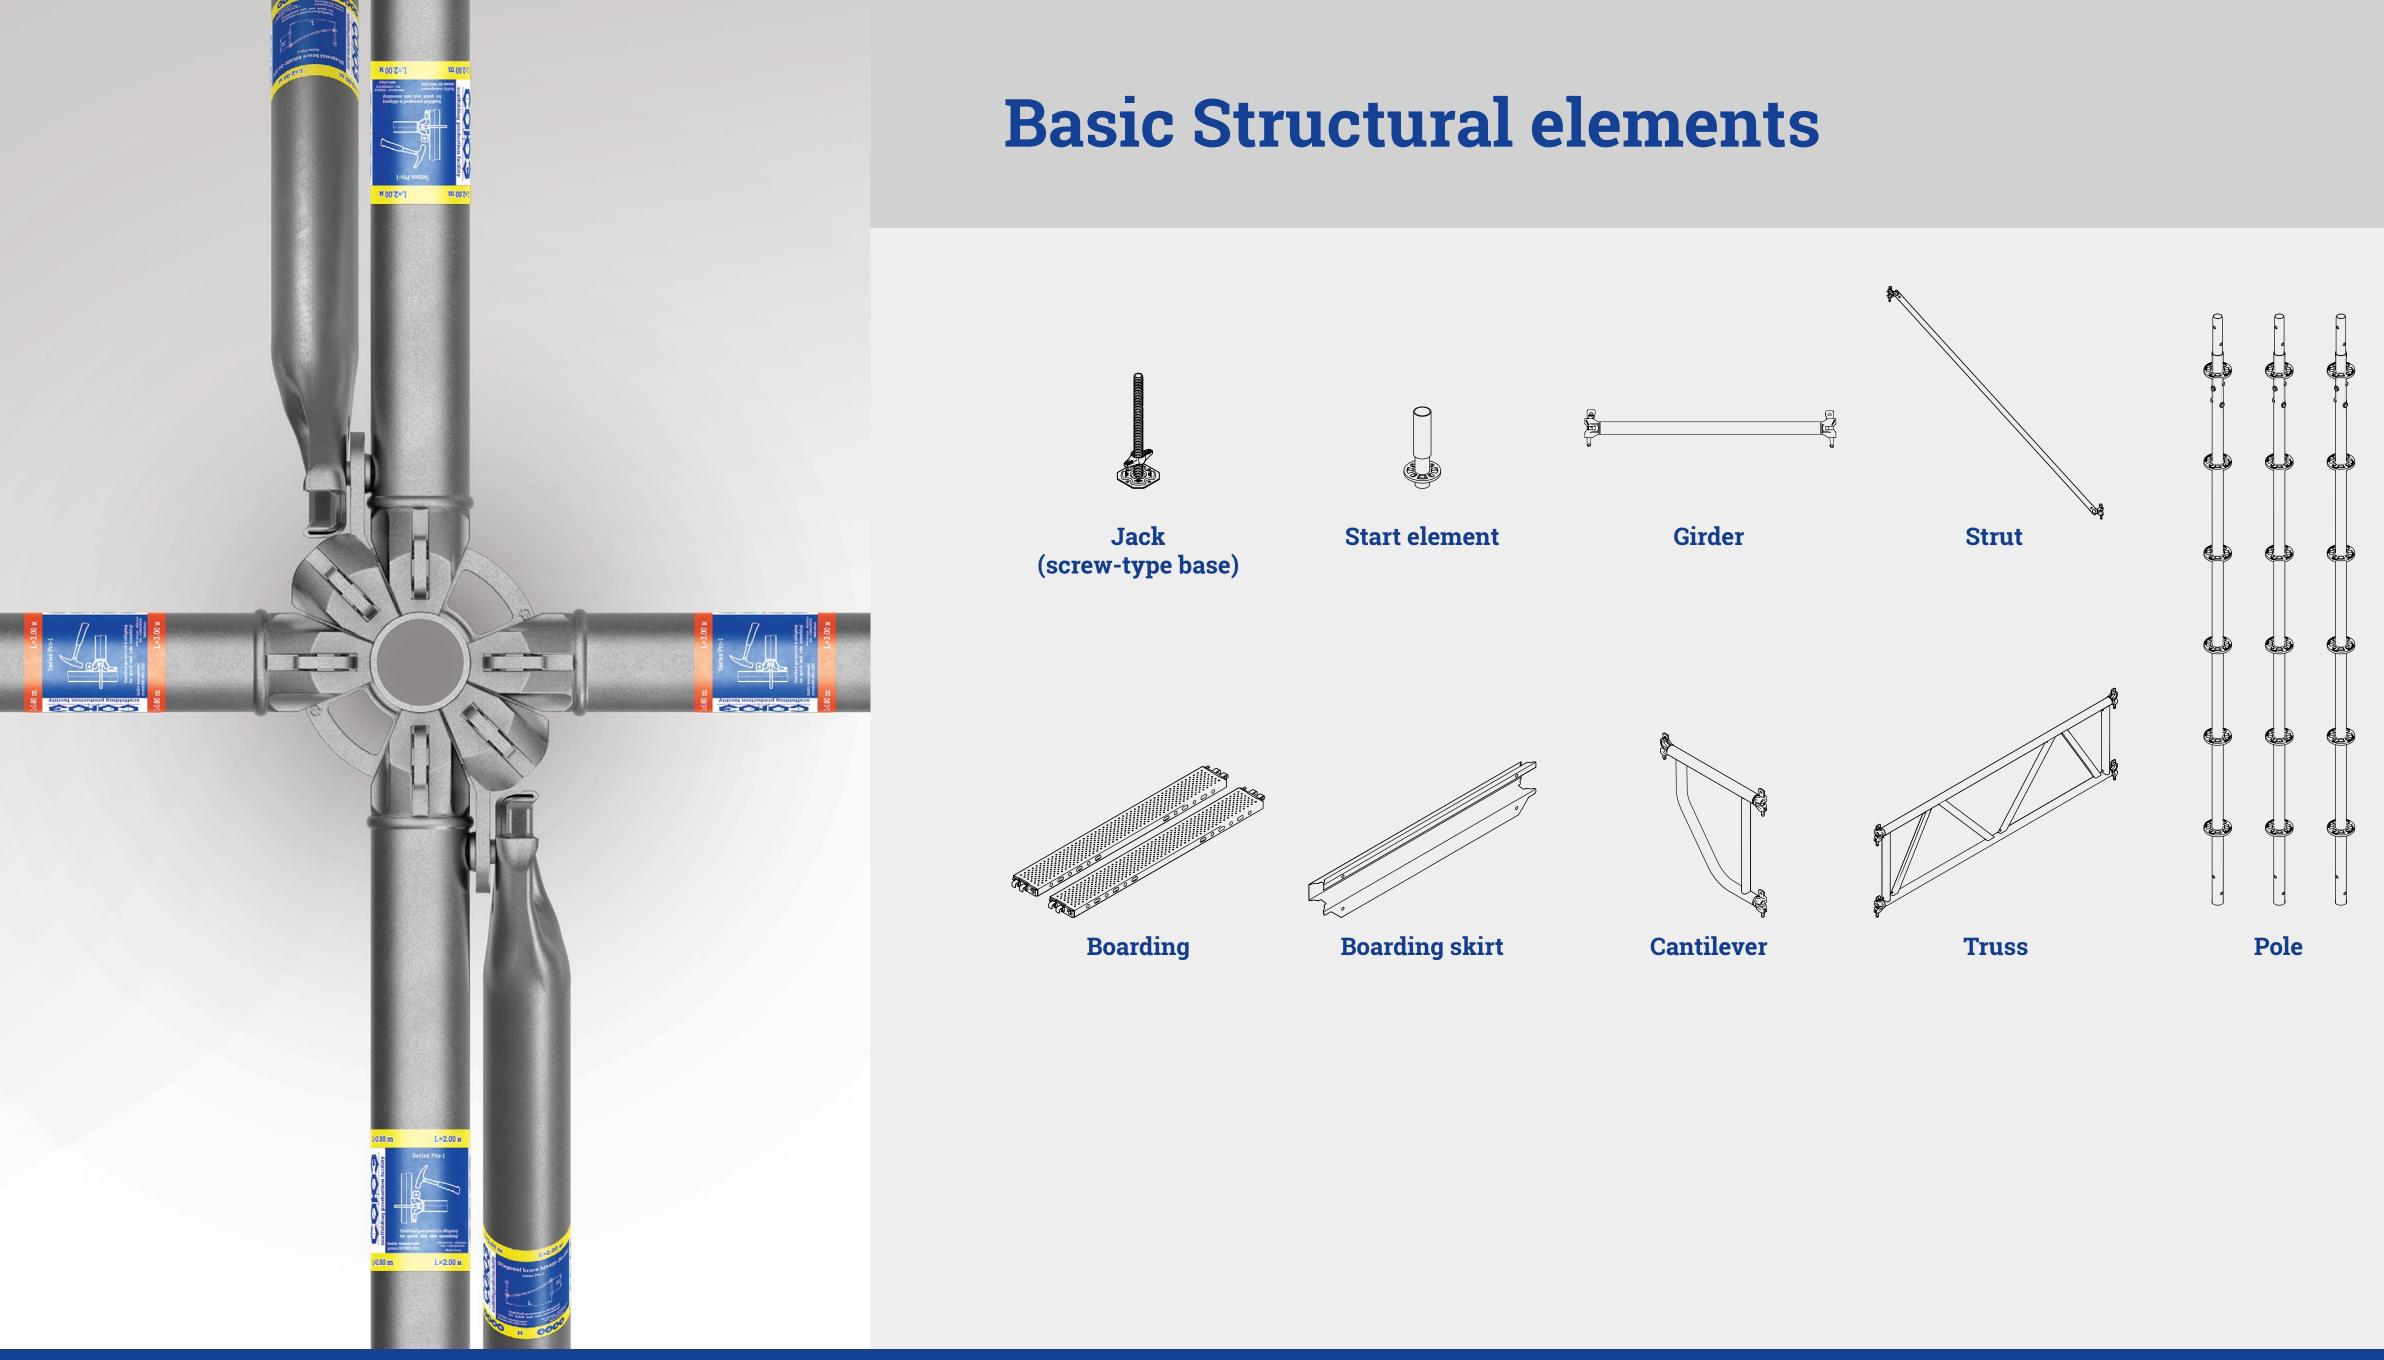

# **Creation of Constructions**

High assembly speed. Safety of works at heights.

The structure was created considering international experience in the use of scaffolding. We paid our special attention to desires of specialists who operate scaffolding on a daily basis.

Metric system, divisible dimensions PRO-1 series SOYUZ scaffolds have a metric system that is simple and easy-to-understand. Dimensions along axes of poles are multiple of 0.25 m. It ensures full interchangeability and multiplicity of all scaffold elements between one another.

A solid working surface with no gaps A simple and clear board spreading system for all standard modular sizes forms a solid working surface with no gaps.

**Protection against accidental uplift** All scaffold boards have an integrated system of boarding protection against accidental uplift resulting from wind and impact loads. A lock is activated automatically during boarding installation, and the installer doesn't have to waste his time and remember this at all times.