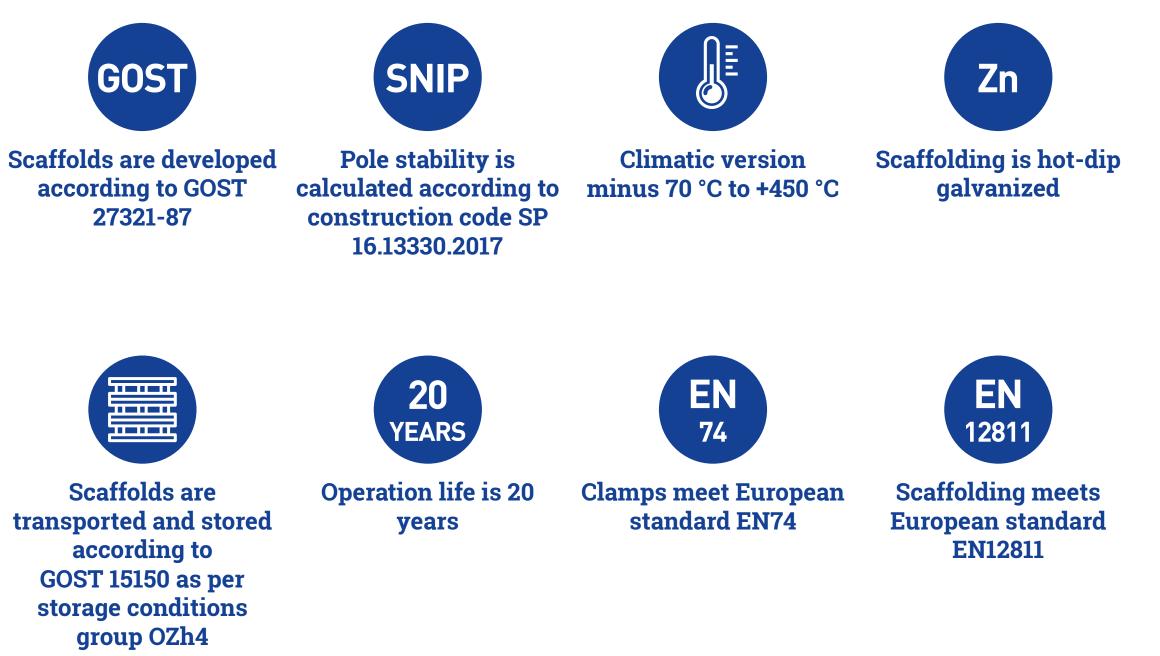

## **Full Compliance with Russian** and International Standards

### **Reliability and safety**

| шп | 三  |
|----|----|
|    | 」  |
|    | 玉/ |
|    |    |