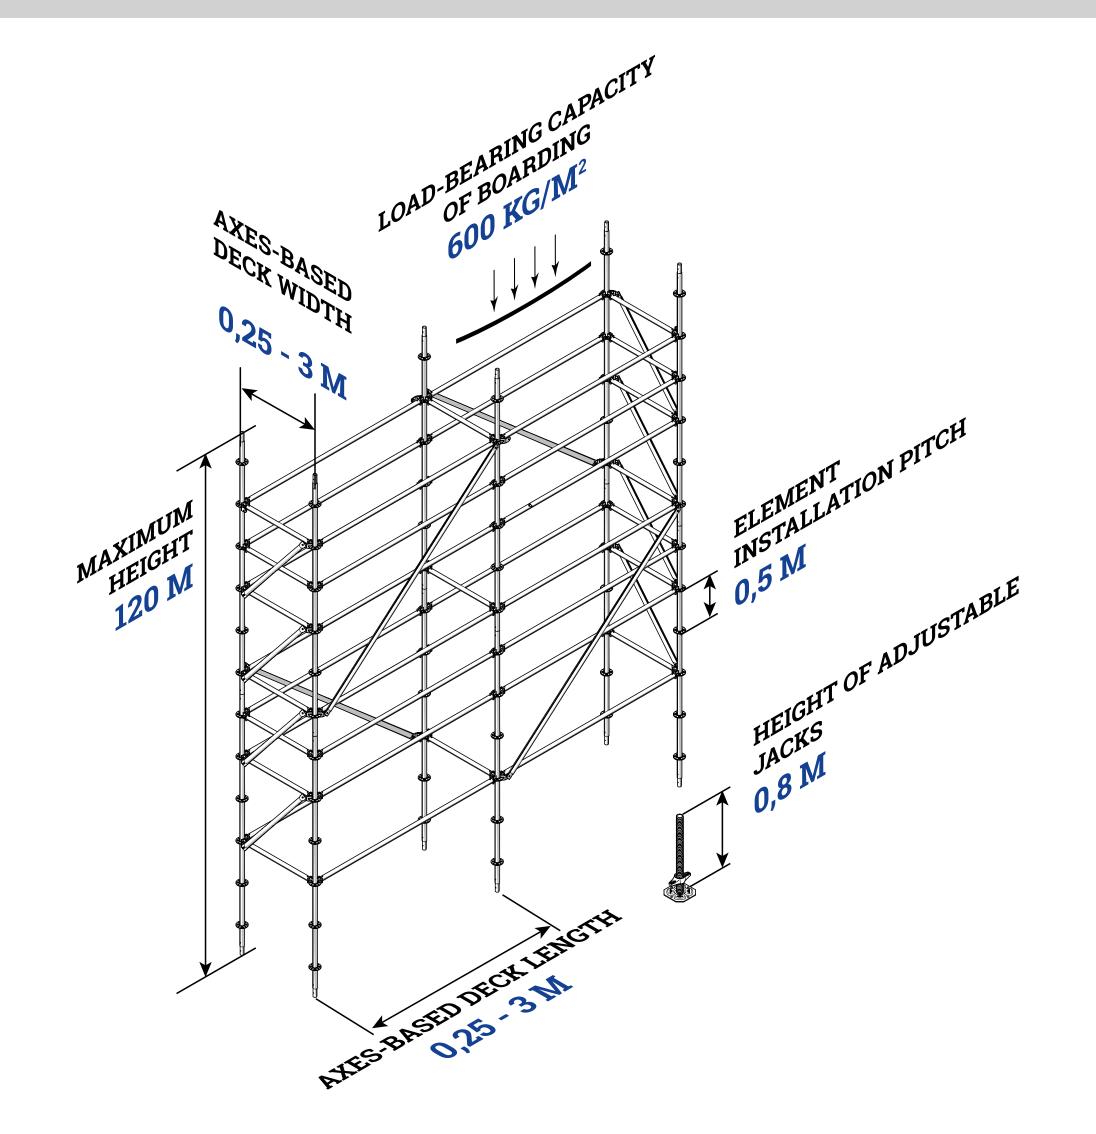

Metric system, divisible dimensions PRO-1 series SOYUZ scaffolds have a metric system that is simple and easy-to-understand. Dimensions along axes of poles are multiple of 0.25 m. It ensures full interchangeability and multiplicity of all scaffold elements between one another.

A solid working surface with no gaps A simple and clear board spreading system for all standard modular sizes forms a solid working surface with no gaps.

**Protection against accidental uplift** All scaffold boards have an integrated system of boarding protection against accidental uplift resulting from wind and impact loads. A lock is activated automatically during boarding installation, and the installer doesn't have to waste his time and remember this at all times.