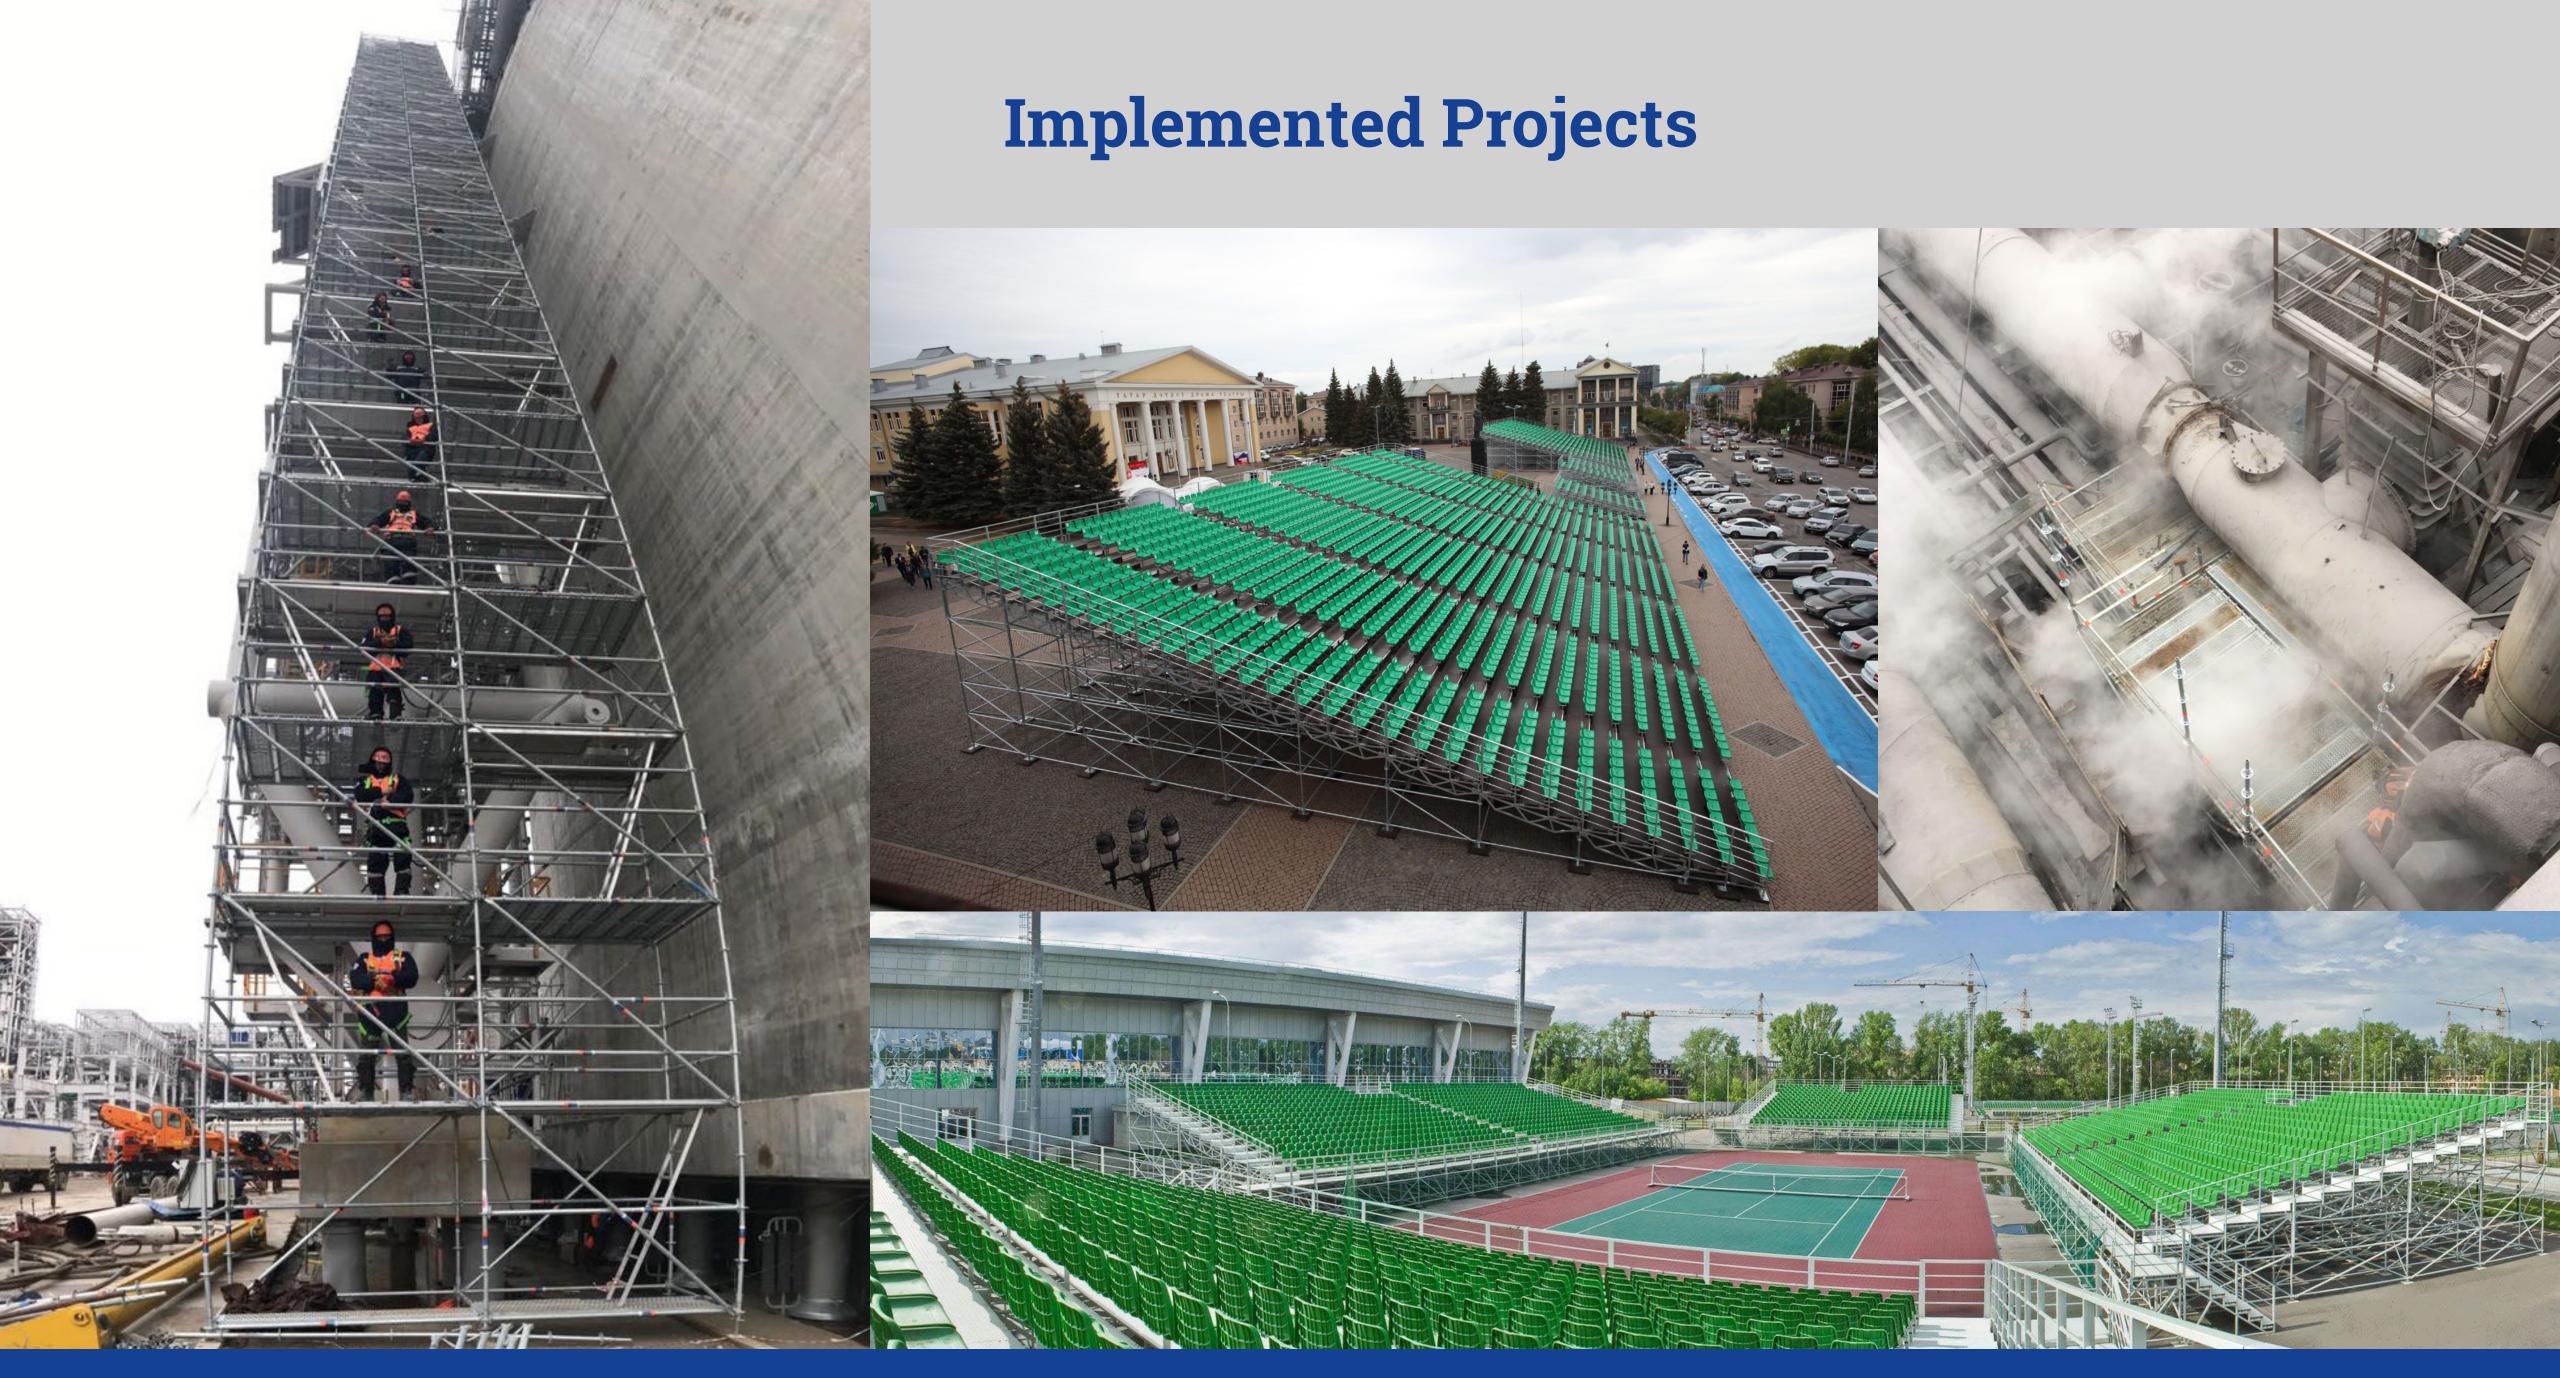

## **About the Company**

**450** 

highly qualified engineers and workers

implemented projects

>3500

13

geography

2000 countries of the world – sales

tons a year – the plant's capacity

800

>100

perform installation anywhere Russia in the world

installers, who are ready to implemented projects across

scaffold structures delivered

>100 000

> 10 million

square metres of assembled scaffolds