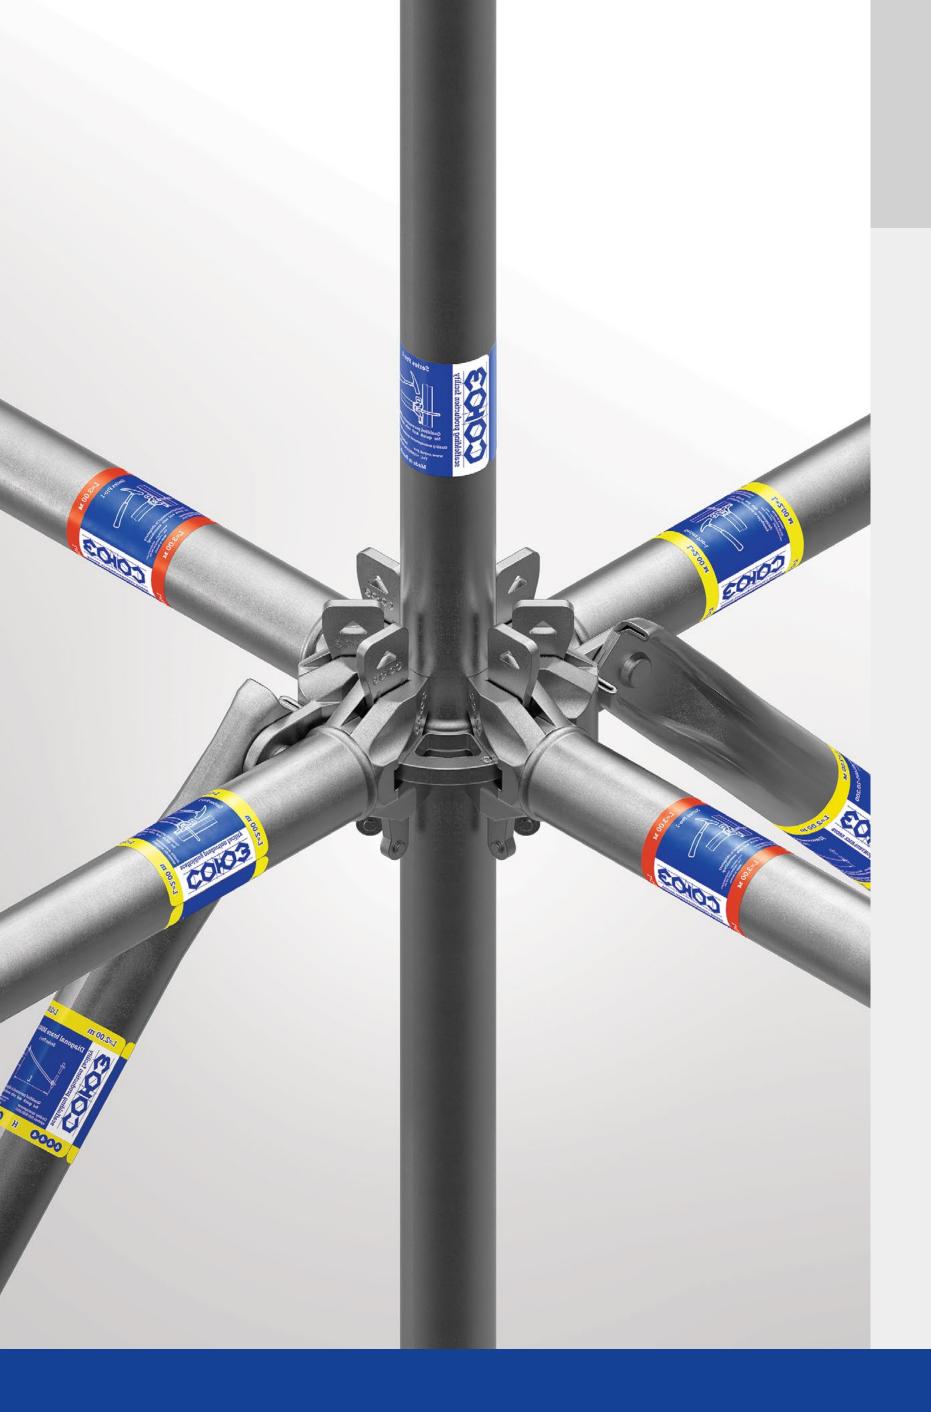

Metric system, divisible dimensions PRO-1 series SOYUZ scaffolds have a metric system that is simple and easy-to-understand. Dimensions along axes of poles are multiple of 0.25 m. It ensures full interchangeability and multiplicity of all scaffold elements between one another.

A solid working surface with no gaps A simple and clear board spreading system for all standard modular sizes forms a solid working surface with no gaps.

**Protection against accidental uplift** All scaffold boards have an integrated system of boarding protection against accidental uplift resulting from wind and impact loads. A lock is activated automatically during boarding installation, and the installer doesn't have to waste his time and remember this at all times.