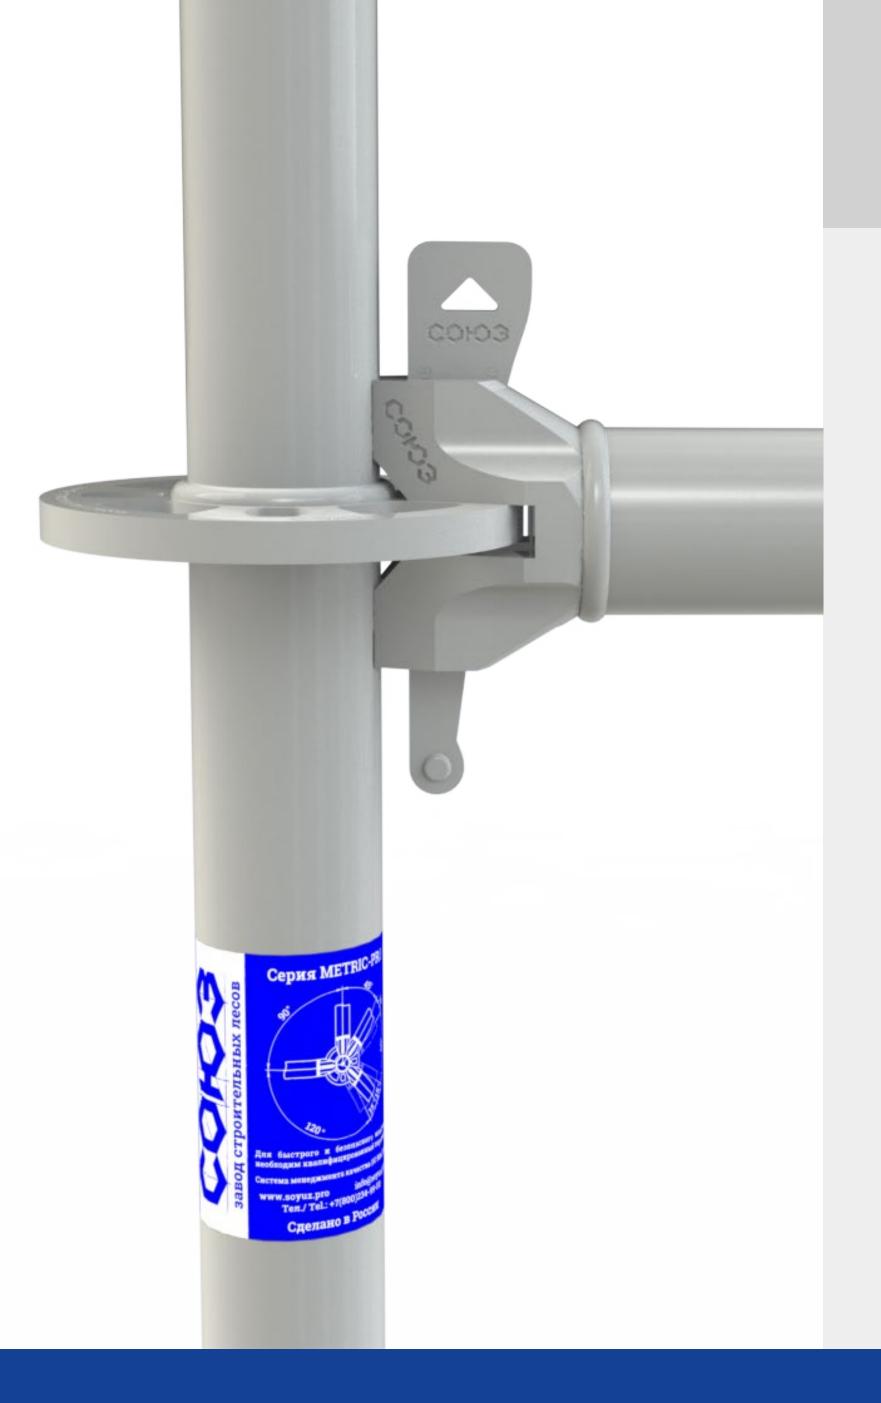

Metric system, divisible dimensions PRO-1 series SOYUZ scaffolds have a metric system that is simple and easy-to-understand. Dimensions along axes of poles are multiple of 0.25 m. It ensures full interchangeability and multiplicity of all scaffold elements between one another.

A solid working surface with no gaps A simple and clear board spreading system for all standard modular sizes forms a solid working surface with no gaps.

**Protection against accidental uplift** All scaffold boards have an integrated system of boarding protection against accidental uplift resulting from wind and impact loads. A lock is activated automatically during boarding installation, and the installer doesn't have to waste his time and remember this at all times.