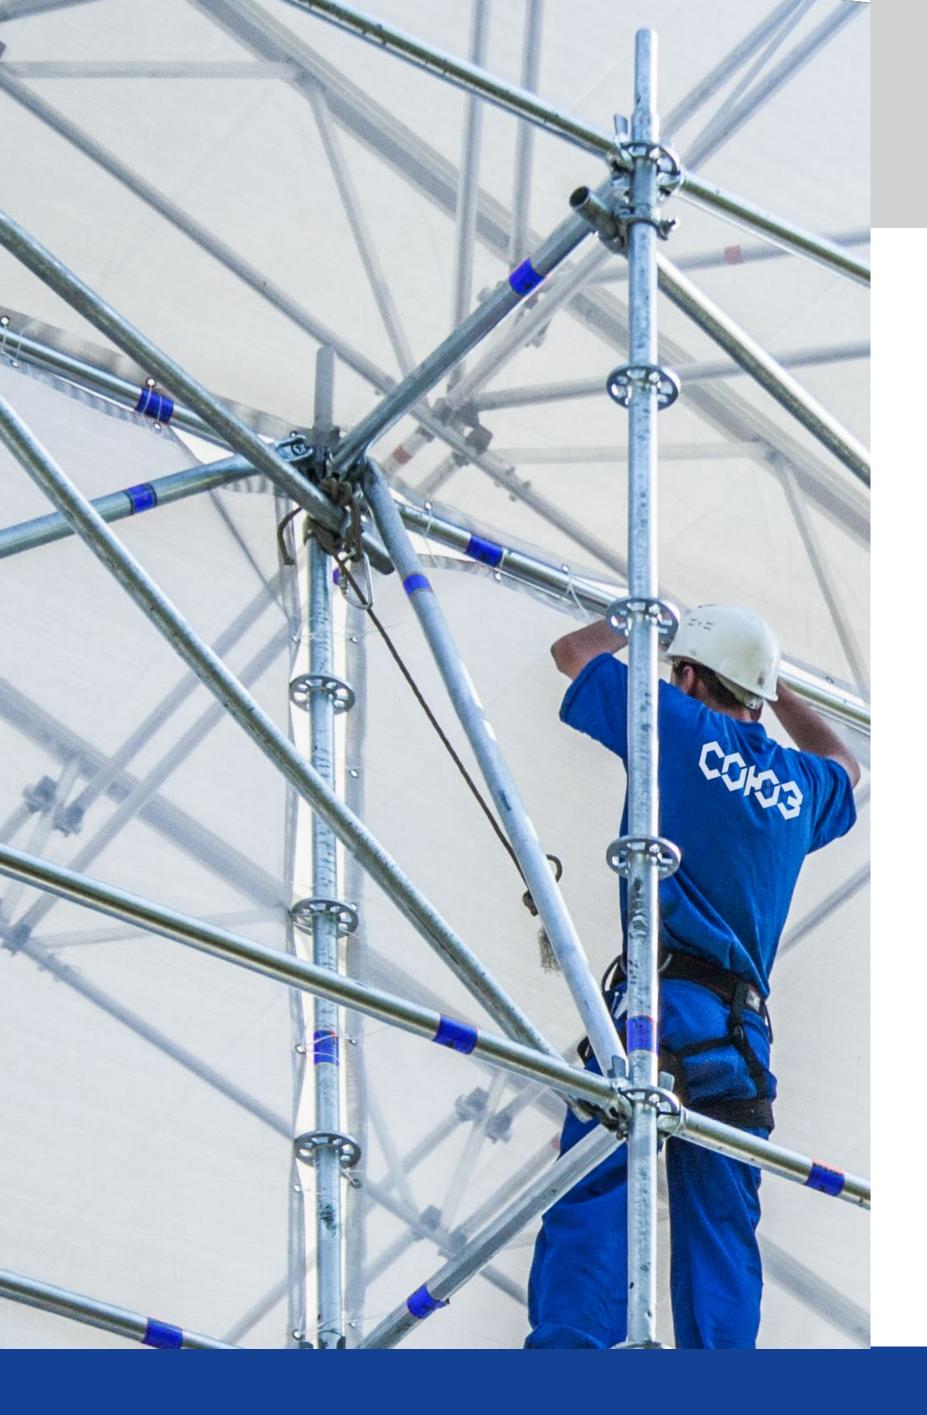

# **Creation of Constructions**

High assembly speed. Safety of works at heights.

The structure was created considering international experience in the use of scaffolding. We paid our special attention to desires of specialists who operate scaffolding on a daily basis.

Metric system, divisible dimensions PRO-1 series SOYUZ scaffolds have a metric system that is simple and easy-to-understand. Dimensions along axes of poles are multiple of 0.25 m. It ensures full interchangeability and multiplicity of all scaffold elements between one another.

A solid working surface with no gaps A simple and clear board spreading system for all standard modular sizes forms a solid working surface with no gaps.

**Protection against accidental uplift** All scaffold boards have an integrated system of boarding protection against accidental uplift resulting from wind and impact loads. A lock is activated automatically during boarding installation, and the installer doesn't have to waste his time and remember this at all times.